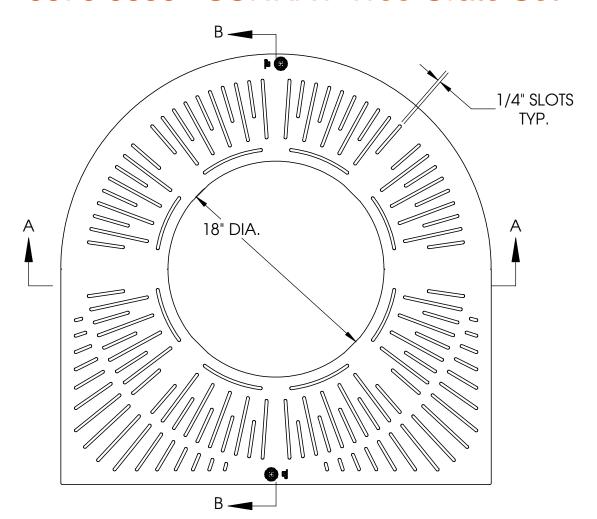

## **Design Features**

-Materials

Tree Grate Gray Iron (CL35B) Tree Grate

Gray Iron (CL35B)

-Design Load Non-Traffic

-Open Area 92 SQ.IN.

-Coating Undipped

- √ Designates Machined Surface

## **Major Components**

00887331

00885331