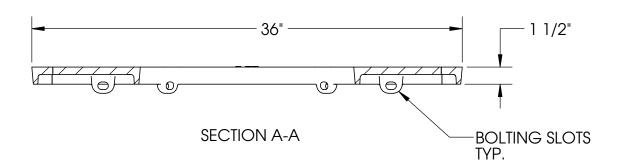

# 8873 8853 SUNRAY Tree Grate Set





# Supplied By:







www.trenchdrainsupply.com



## **Product Number** 00885331C01

## **Design Features**

-Materials

Tree Grate Gray Iron (CL35B) Tree Grate

Gray Iron (CL35B)

-Design Load Non-Traffic

-Open Area 92 SQ.IN.

-Coating Undipped

- √ Designates Machined Surface

#### Certification

-ADA -ASTM A48

-Country of Origin: USA

## **Major Components**

00887331

00885331

## **SECTION B-B**

### **Drawing Revision**

8/20/2013 Designer: MAH Revised By:

#### **Disclaimer**

Weights (lbs/kg), dimensions (inches/mm) and drawings provided for your guidance. We reserve the right to modify specifications without

CONFIDENTIAL: This drawing is the property of EJ Group, Inc. and embodies confidential information, registered marks, patents, trade secret information, and/or know-how