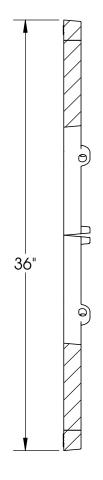

# 8873 8853 SUNRAY Tree Grate Set





# Supplied By:







www.trenchdrainsupply.com



## **Product Number** 00885331C01

## **Design Features**

-Materials

Tree Grate Gray Iron (CL35B) Tree Grate

Gray Iron (CL35B)

-Design Load Non-Traffic

-Open Area 92 SQ.IN.

-Coating Undipped

- √ Designates Machined Surface

#### Certification

-ADA -ASTM A48

-Country of Origin: USA

## **Major Components**

00887331

00885331

## **SECTION B-B**

### **Drawing Revision**

8/20/2013 Designer: MAH Revised By:

#### **Disclaimer**

Weights (lbs/kg), dimensions (inches/mm) and drawings provided for your guidance. We reserve the right to modify specifications without

CONFIDENTIAL: This drawing is the property of EJ Group, Inc. and embodies confidential information, registered marks, patents, trade secret information, and/or know-how that is the property of EJ Group, Inc. Copyright ©